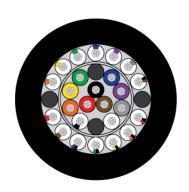

## **Construction Characteristics**

Conductors 0,50 mm² (#20AWG) stranded tinned copper wires, insulated with

Polypropylene, approx. (22 off)

Conductors 0,80 mm² (#18AWG) stranded tinned copper wires, insulated with

Polypropylene (3 off)

Filler Rod filler for roundness

Binder An overall clear Polyester tape

Outer jacket Polyurethane jacket. Color black. Nominal thickness approx. 1,52 mm

The cable is Halogen free