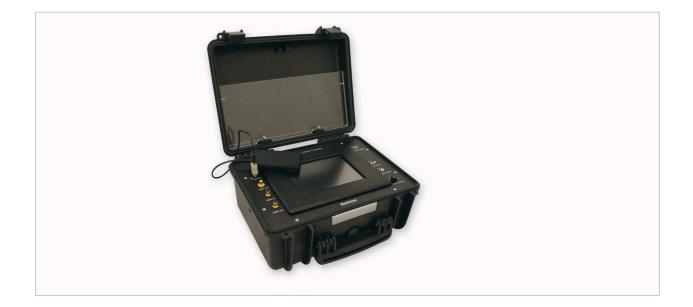

# LUXUS Compact Media Controller

The LUXUS compact media controller is designed for single diver video inspections and fits perfectly with the LUXUS range of cameras and lights. The digital controller with touch screen and recording device can handle up to 300 hours of video and has a wide range of integrated inputs and outputs as standard.

The unit controls a camera and a light and includes output for an external monitor and 'audio in/out' for recording communication when an external communication device is in use. Both the camera and the light are operated using the control panel, including dimming of the light from 10 to 100%.

A diver umbilical can be connected to the controller with pre-installed bulkhead connectors or with customer specified connectors. The unit can be delivered with a wide range of optional products, including a range of cameras, lights and video cables from the LUXUS range.