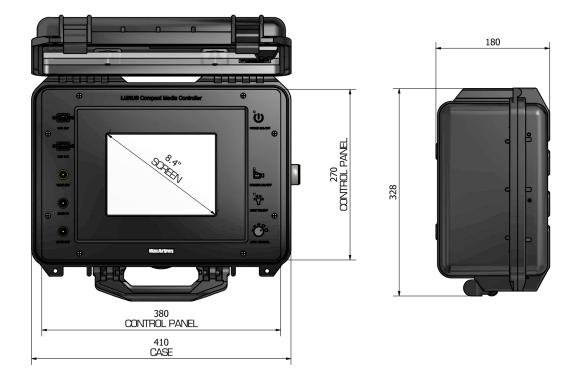

## Mechanical

Screen: Dimensions:

Weight:

## LUXUS controllers

SubConn® MCBHRA3MSS

SubConn<sup>®</sup> MCBHRA8FSS

8.4" transflective

-20 to 50 °C -40 to 70 °C

See drawing (mm)

(1 mm = 0.03937 inch)

9 kg (without options)