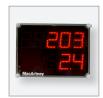

#### **Options**

- Low voltage AC/DC supply
- Remote display
- Jumbo display
- Lid for IP66 installation
- Other options available

MacArtney cable sheave with sensor

Illustration of set-up with cable status indicator MK II

## Jumbo display (optional)

Display: LED 2 lines display

Height of digits: 70 mm

Overall dimensions: H 280 x W 380 x D 130 mm

(including the lid)

Box material: Plastic (stainless steel

on request)