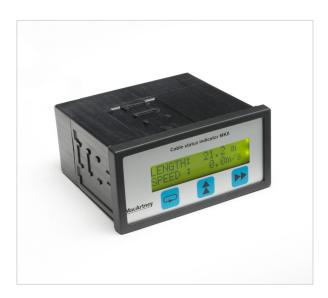

# Cable Status Indicator MKII

The MacArtney cable status indicator displays length of cable and line speed. It can be adapted to suit any winch or sheave block installation.

The LCD display with two lines of 16 digits shows the length of the cable outboard in metres and the line speed in metres per minute or meters per second.

The cable display can be reset to zero or to a custom offset directly from the front panel. It can also be connected to a PC via RS 232 or RS 422 communication ports.

The continuous data string showing cable length and speed can be transmitted to another MK II cable status indicator and/or a MacArtney jumbo display set in slave mode.

#### Features and benefits

- LCD display
- High resolution
- High accuracy
- Easy to set up
- Menu controlled
- RS 232 or RS 422 communication ports
- Master/slave function
- Easy to install
- Ideal for panel mounting
- PC set up and display software programme
- Universal AC/DC supply range