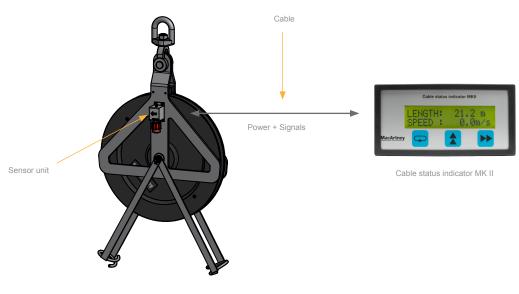

### The system consists of

- Sealed splash proof sensor unit
- Deck cable
- Display electronics unit

The cable status indicator is designed for use in connection with the MacArtney range of cable sheaves.

#### **Options**

- Low voltage AC/DC supply
- Remote display
- Jumbo display
- Lid for IP66 installation
- Other options available

MacArtney cable sheave with sensor

Illustration of set-up with cable status indicator MK II